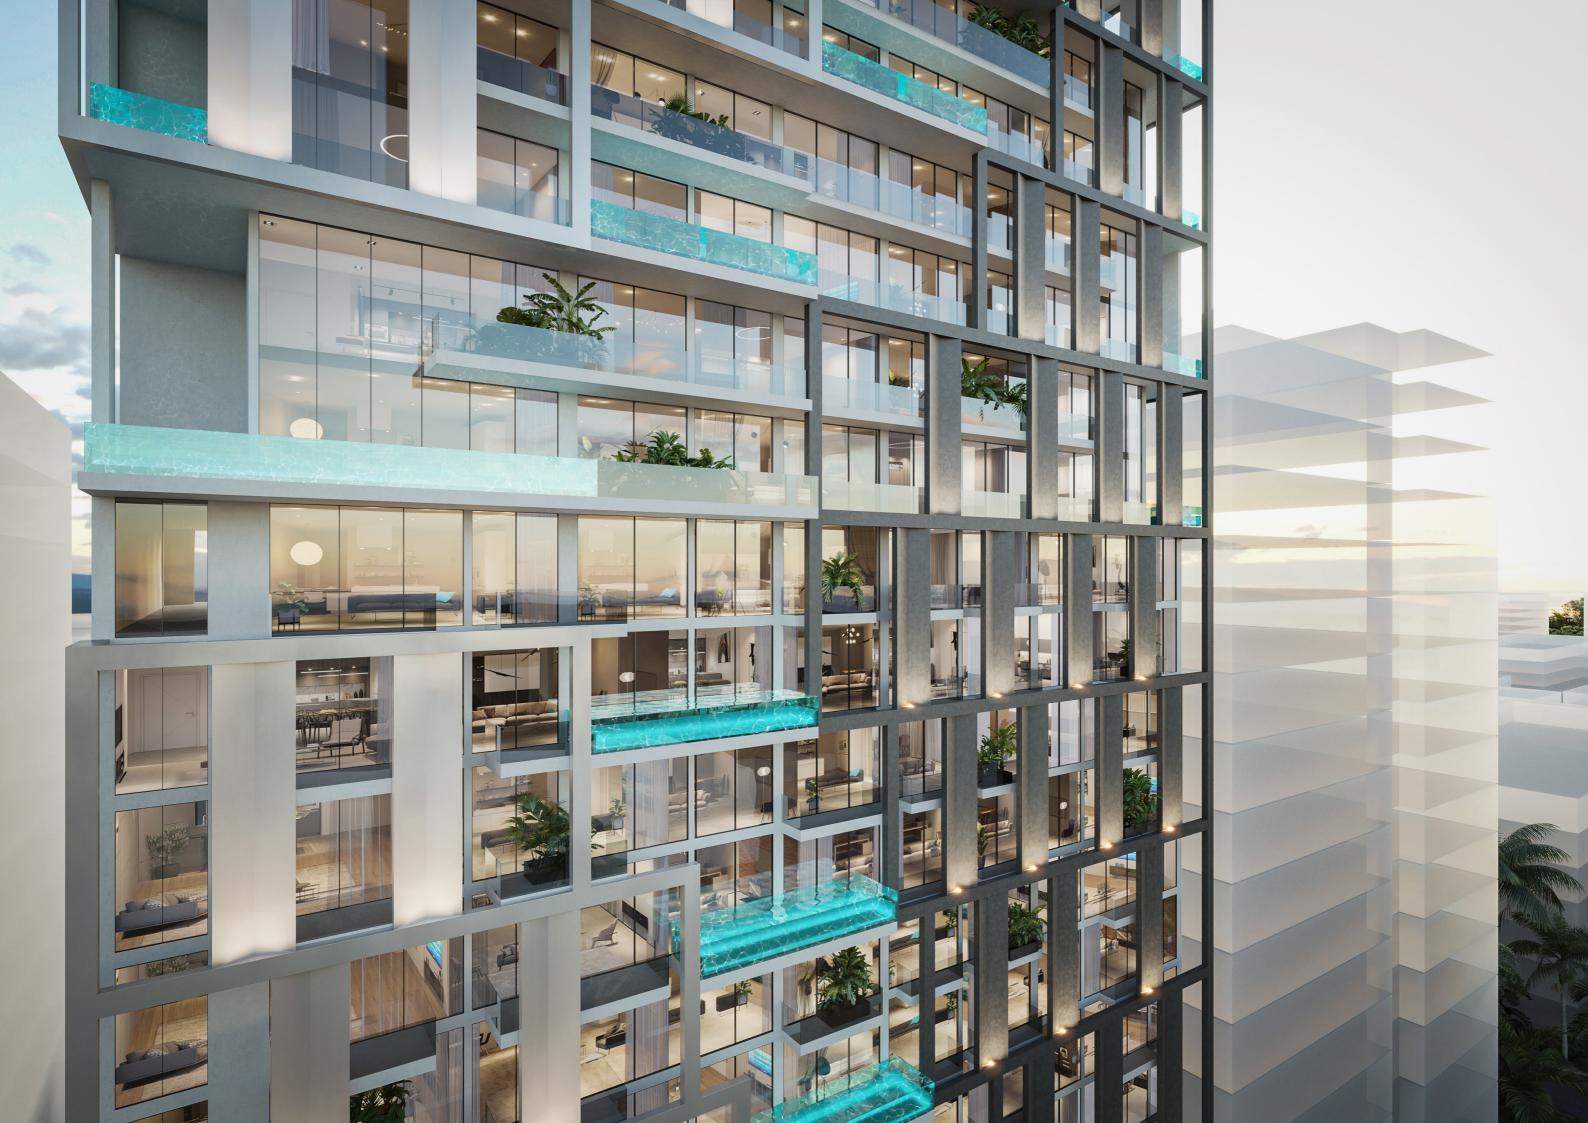

Vue is a mid-rise residential condominium situated in JVC. Its architectural design aims to blur the boundaries between interior and exterior spaces, skillfully intertwining private swimming pools with lavishly designed living areas, creating a harmonious fusion of meticulously crafted luxury interiors.

#### Architecture

The exterior structure lends the building an industrial grid-style aesthetic by utilizing steel as the primary material for a robust framework. Simultaneously, the presence of the pool element enhances the overall tactile smoothness.