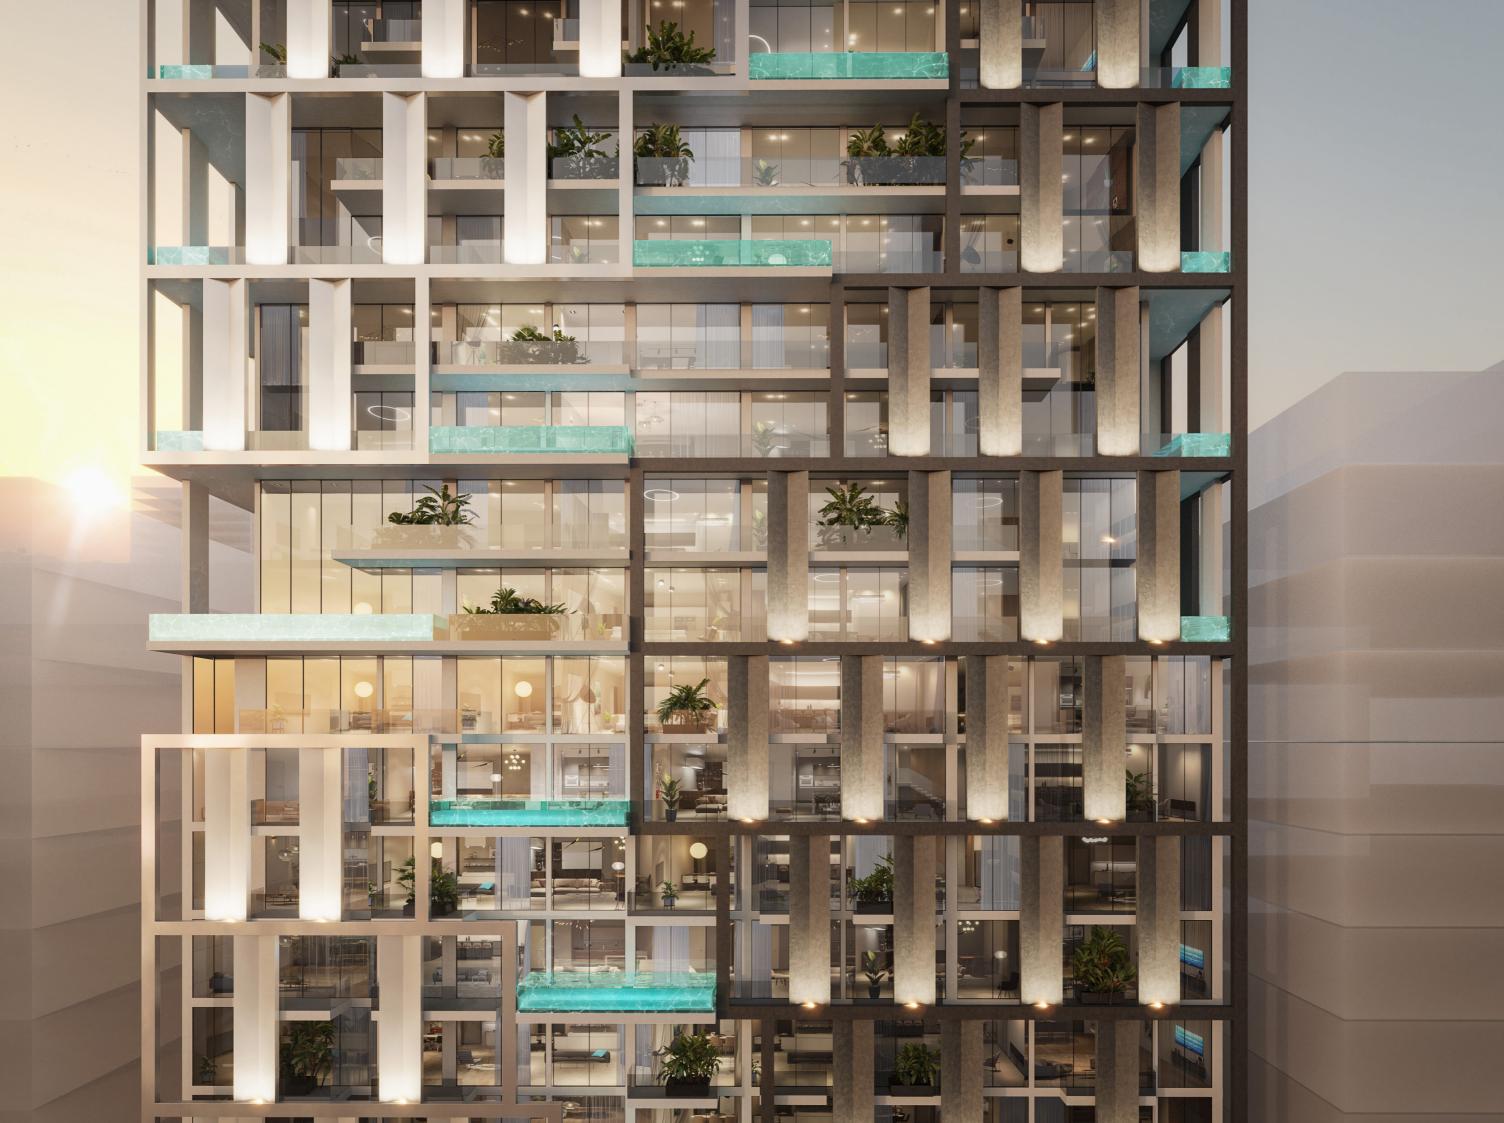

#### Architecture

The exterior structure lends the building an industrial grid-style aesthetic by utilizing steel as the primary material for a robust framework. Simultaneously, the presence of the pool element enhances the overall tactile smoothness.

#### Elegance

The interior design embodies a minimalistic contemporary style that places a strong emphasis on creating an ambiance of warmth, harnessing abundant natural light, and showcasing clean lines. It also showcases uniquely refined aesthetics and exquisite architectural details. The color palette draws inspiration from the natural world, featuring soothing shades of beige, grey, brown, and tan.

In every room, you'll find elements of beige travertine and walnut, contributing to a unified and cohesive appearance throughout the space.