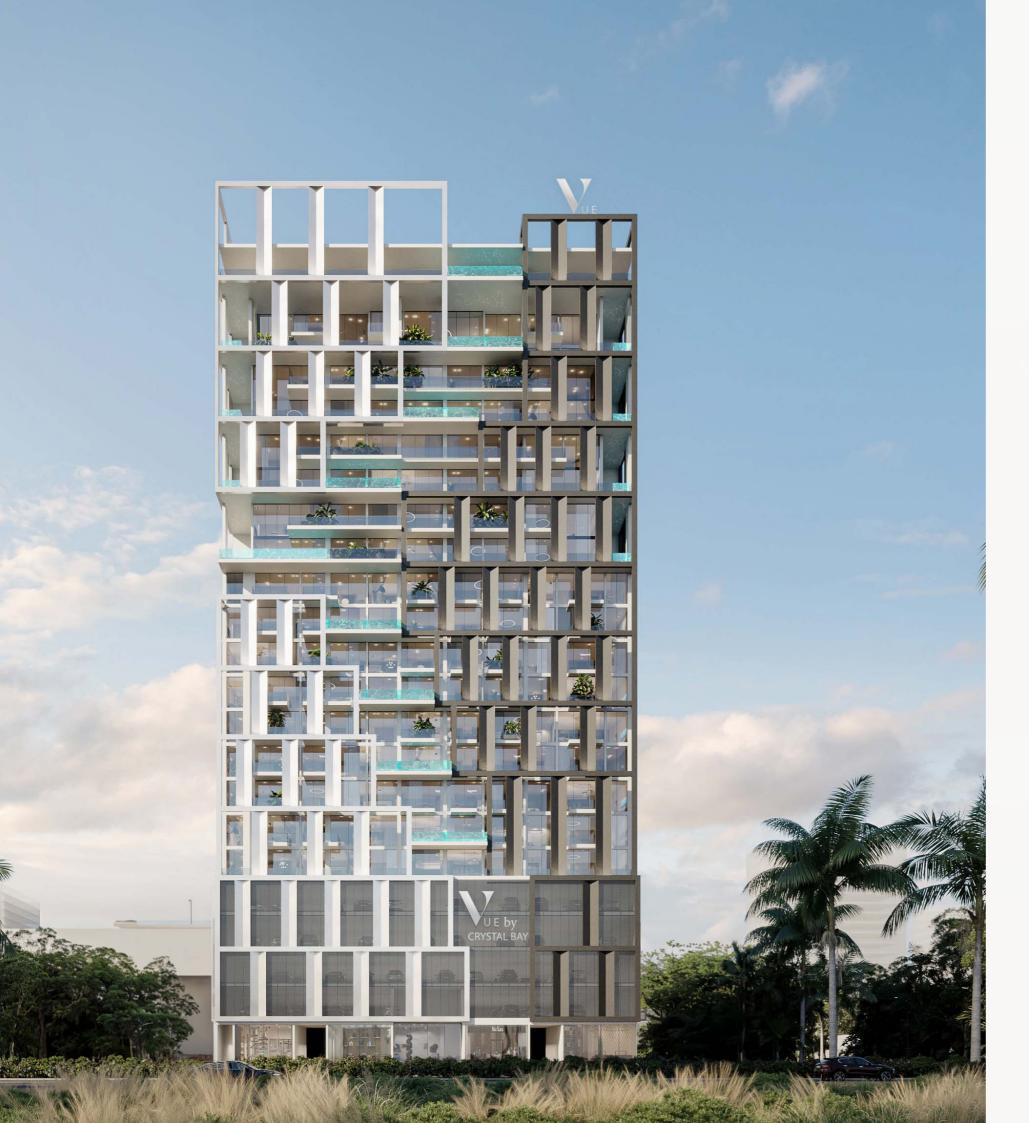

Vue is a mid-rise residential condominium situated in JVC. Its architectural design aims to blur the boundaries between interior and exterior spaces, skillfully intertwining private swimming pools with lavishly designed living areas, creating a harmonious fusion of meticulously crafted luxury interiors.

#### Architecture

The exterior structure lends the building an industrial grid-style aesthetic by utilizing steel as the primary material for a robust framework. Simultaneously, the presence of the pool element enhances the overall tactile smoothness.