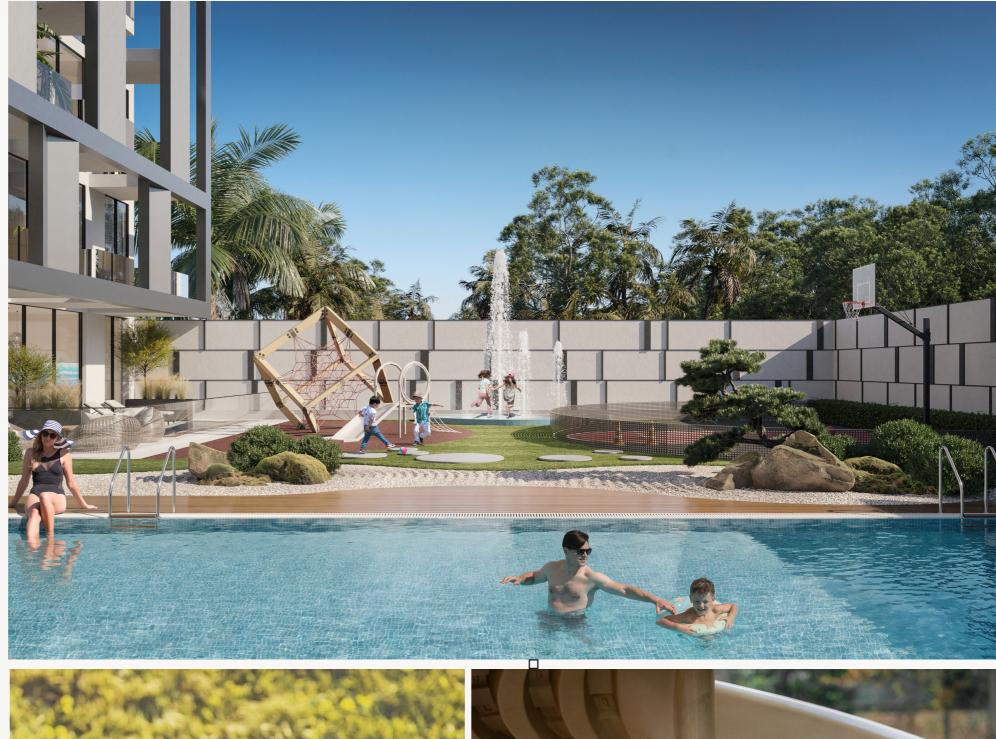

## AN INCOMPARABLE LIST OF AMENITIES & Features

Outdoor cinema
Tranquility pool
Techno Gym
Mini golf
Zen garden
Splash pool ( kids)
Plunge pool
Single basketball court
Kids play zone
Retail
Meditation lounge
Social space with porche foyer
Outdoor BBQ station
EV charging station
Smart waste system
Sustainable Water conservation system
Smart home

# A Haven of Relaxation & Beauty

An enticing amenity, the garden with a BBQ station and mini golf offers residents and guests a delightful outdoor retreat. This space is meticulously designed for relaxation and social gatherings, providing a perfect setting to enjoy the serenity of nature while indulging in culinary delights.

#### A World of Fun

DISCOVER EDUCATIONAL
ACTIVITIES THAT
ENTERTAIN AND ENLIGHTEN.

Children's faces will illuminate with joy as they discover a delightful assortment of games in the charmingly decorated playroom.

#### Tranquility Wave Pool

ELEVATED AMENITIES
THAT ENHANCE MOODS
AND LIFESTYLES.

VUE illuminates the importance of well-being and community, as the remarkable lifestyle offerings of this stunning property infuse each day with vitality.