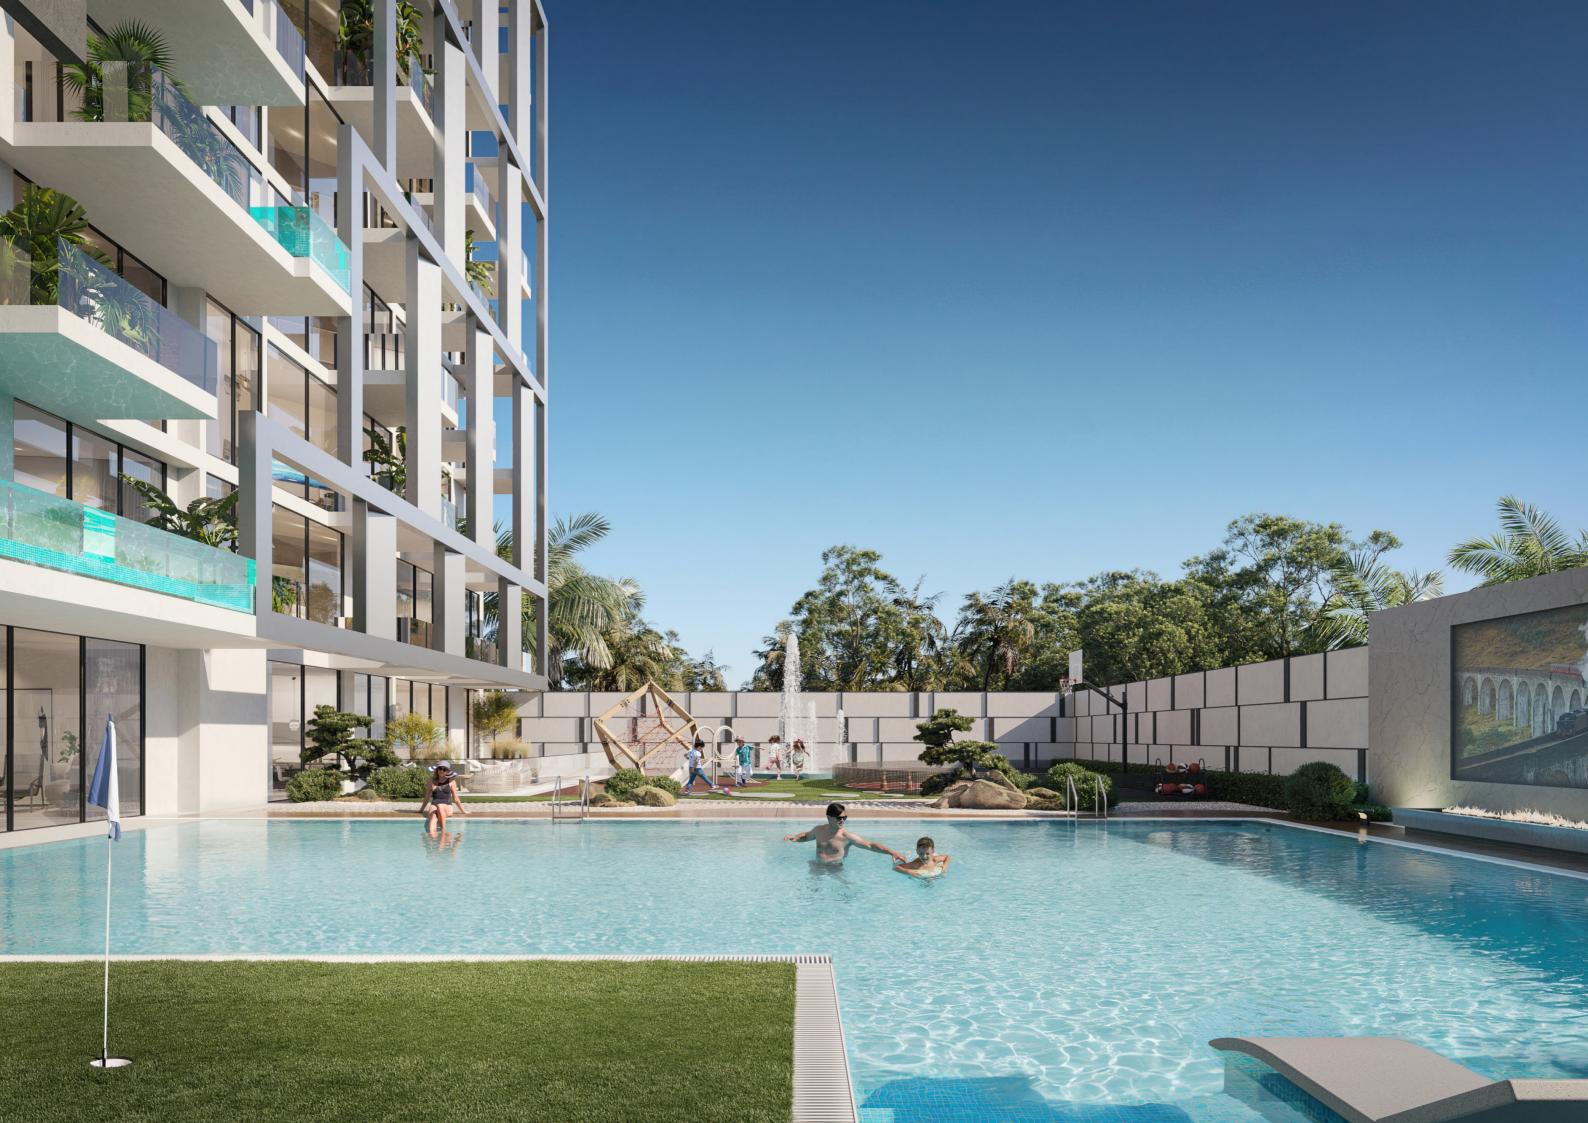

## AN INCOMPARABLE LIST OF AMENITIES & Features

Outdoor cinema
Tranquility pool
Techno Gym
Mini golf
Zen garden
Splash pool ( kids)
Plunge pool
Single basketball court
Kids play zone
Retail
Meditation lounge
Social space with porche foyer
Outdoor BBQ station
EV charging station
Smart waste system
Sustainable Water conservation system
Smart home

# A Haven of Relaxation & Beauty

An enticing amenity, the garden with a BBQ station and mini golf offers residents and guests a delightful outdoor retreat. This space is meticulously designed for relaxation and social gatherings, providing a perfect setting to enjoy the serenity of nature while indulging in culinary delights.

#### Tranquility Wave Pool

ELEVATED AMENITIES
THAT ENHANCE MOODS
AND LIFESTYLES.

VUE illuminates the importance of well-being and community, as the remarkable lifestyle offerings of this stunning property infuse each day with vitality.