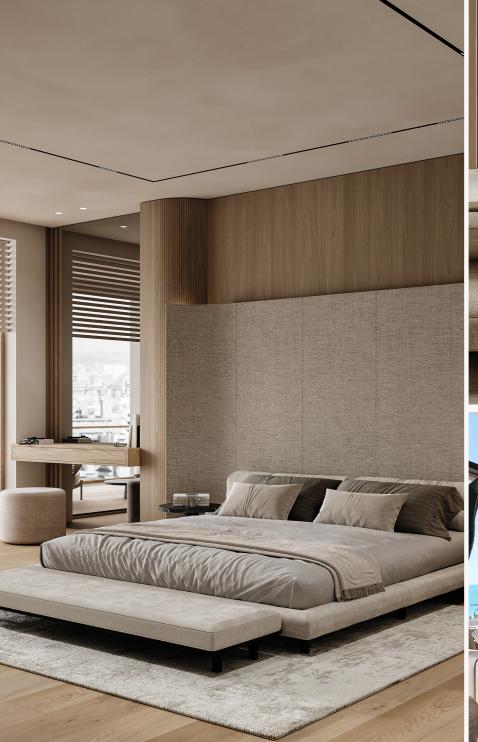

#### Elegance

The interior design embodies a minimalistic contemporary style that places a strong emphasis on creating an ambiance of warmth, harnessing abundant natural light, and showcasing clean lines. It also showcases uniquely refined aesthetics and exquisite architectural details. The color palette draws inspiration from the natural world, featuring soothing shades of beige, grey, brown, and tan.

In every room, you'll find elements of beige travertine and walnut, contributing to a unified and cohesive appearance throughout the space.