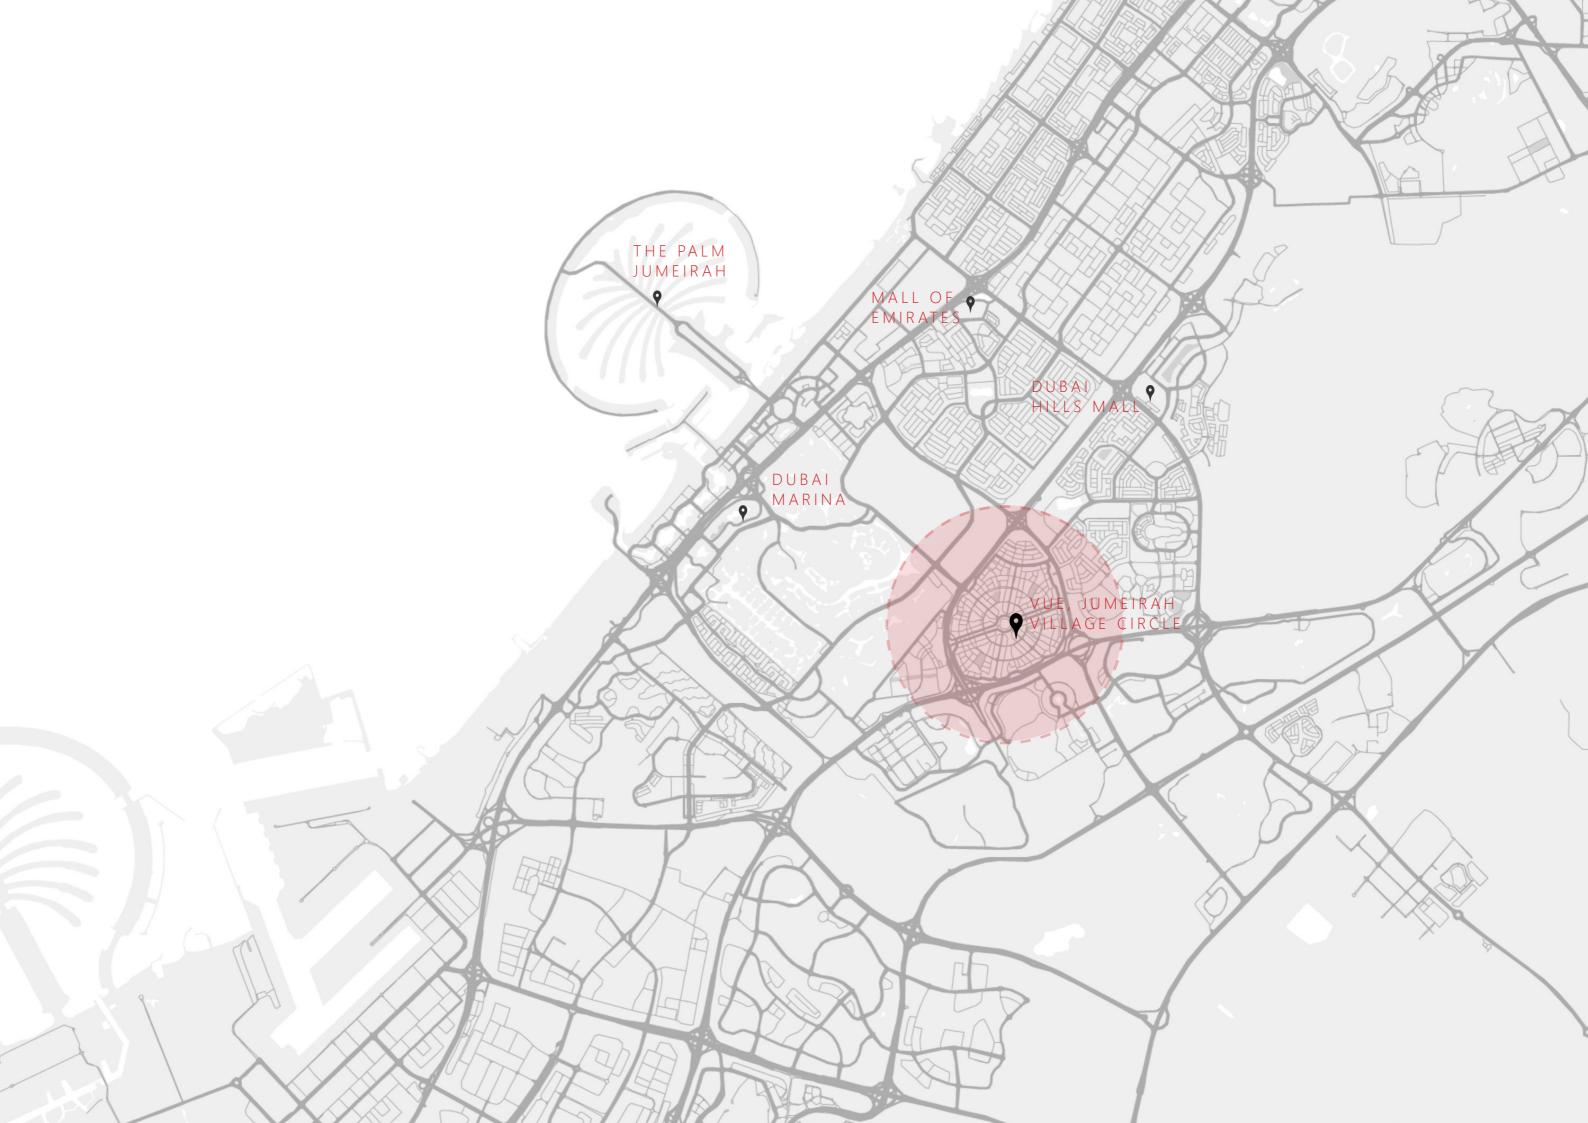

#### Location

In the heart of JVC, you'll be surrounded by a vibrant urban atmosphere. Within a short distance, you can effortlessly reach key landmarks such as Mall of the Emirates, Dubai Hills Mall, and the Burj Khalifa district—all within a 15-20 minute drive. Vue, transforming the traditional concept of a city center, also provides seamless connectivity to Sheikh Mohammed Bin Zayed Road, making your city access not just easy but enjoyable.

Vue is a mid-rise residential condominium situated in JVC. Its architectural design aims to blur the boundaries between interior and exterior spaces, skillfully intertwining private swimming pools with lavishly designed living areas, creating a harmonious fusion of meticulously crafted luxury interiors.