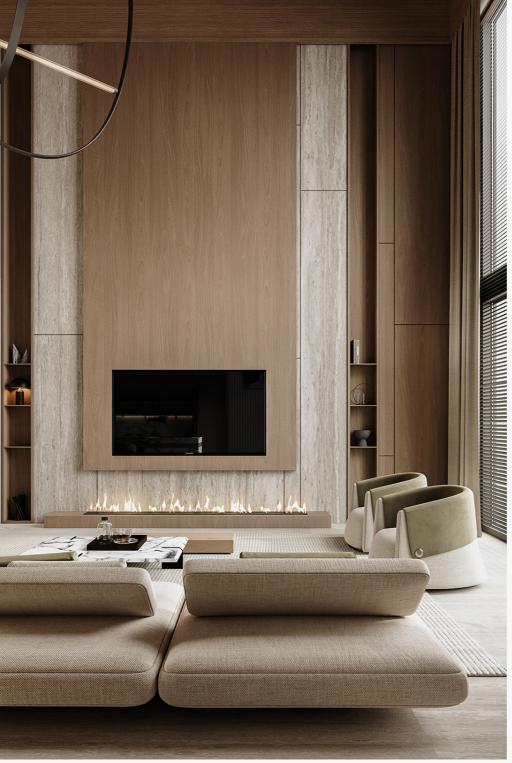

#### Elegance

The interior design embodies a minimalistic contemporary style that places a strong emphasis on creating an ambiance of warmth, harnessing abundant natural light, and showcasing clean lines. It also showcases uniquely refined aesthetics and exquisite architectural details. The color palette draws inspiration from the natural world, featuring soothing shades of beige, grey, brown, and tan.

In every room, you'll find elements of beige travertine and walnut, contributing to a unified and cohesive appearance throughout the space.