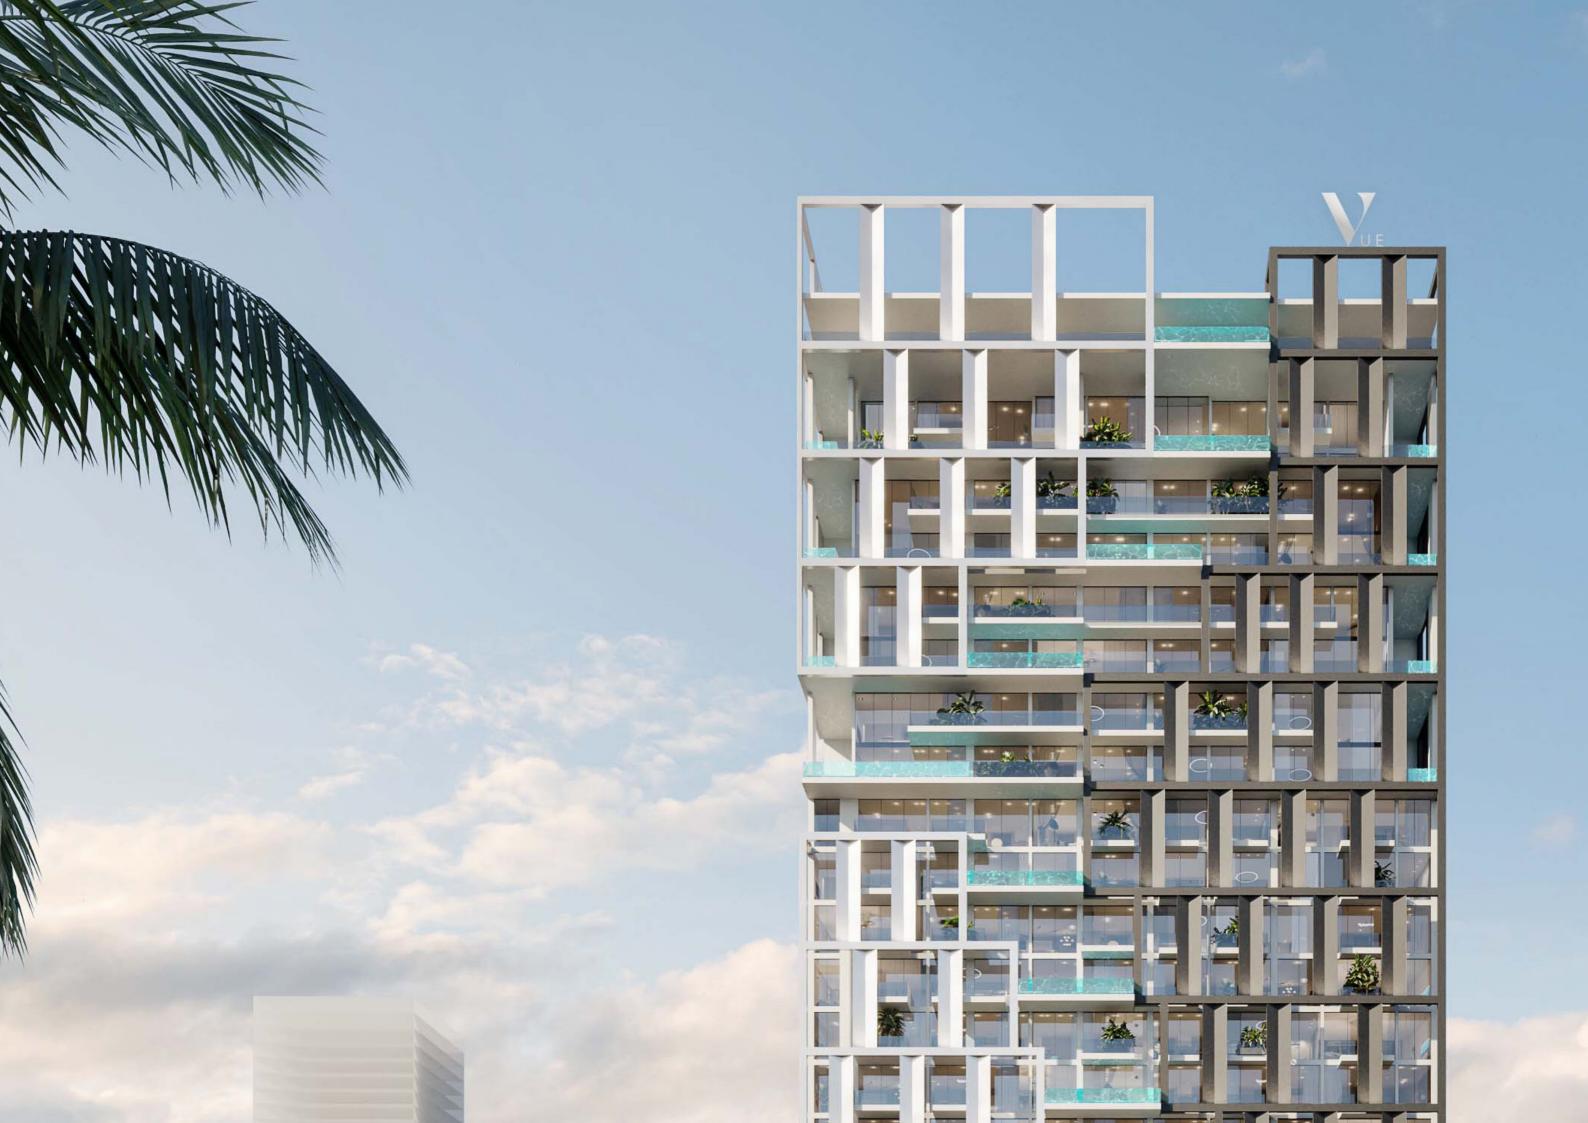

Vue is a mid-rise residential condominium situated in JVC. Its architectural design aims to blur the boundaries between interior and exterior spaces, skillfully intertwining private swimming pools with lavishly designed living areas, creating a harmonious fusion of meticulously crafted luxury interiors.

#### Architecture

The exterior structure lends the building an industrial grid-style aesthetic by utilizing steel as the primary material for a robust framework. Simultaneously, the presence of the pool element enhances the overall tactile smoothness.