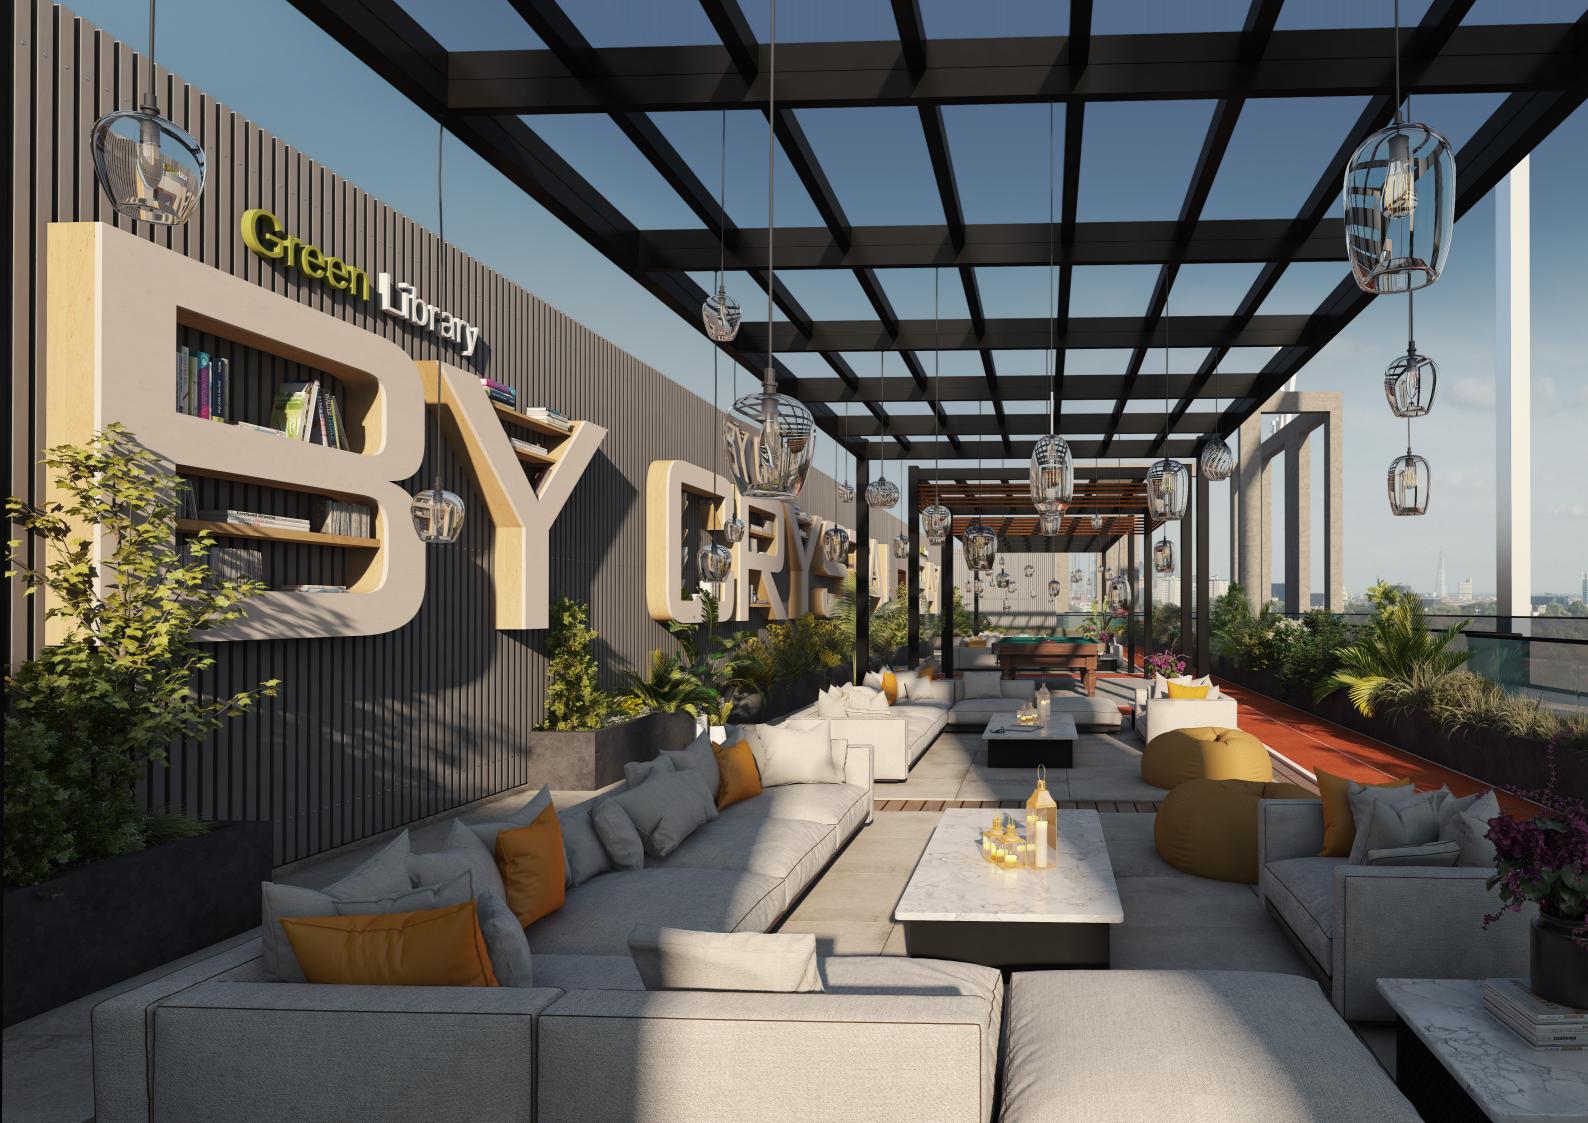

## AN INCOMPARABLE LIST OF AMENITIES & Features

Outdoor cinema
Tranquility pool
Techno Gym
Mini golf
Zen garden
Splash pool ( kids)
Plunge pool
Single basketball court
Kids play zone
Retail
Meditation lounge
Social space with porche foyer
Outdoor BBQ station
EV charging station
Smart waste system
Sustainable Water conservation system
Smart home

# A Haven of Relaxation & Beauty

An enticing amenity, the garden with a BBQ station and mini golf offers residents and guests a delightful outdoor retreat. This space is meticulously designed for relaxation and social gatherings, providing a perfect setting to enjoy the serenity of nature while indulging in culinary delights.