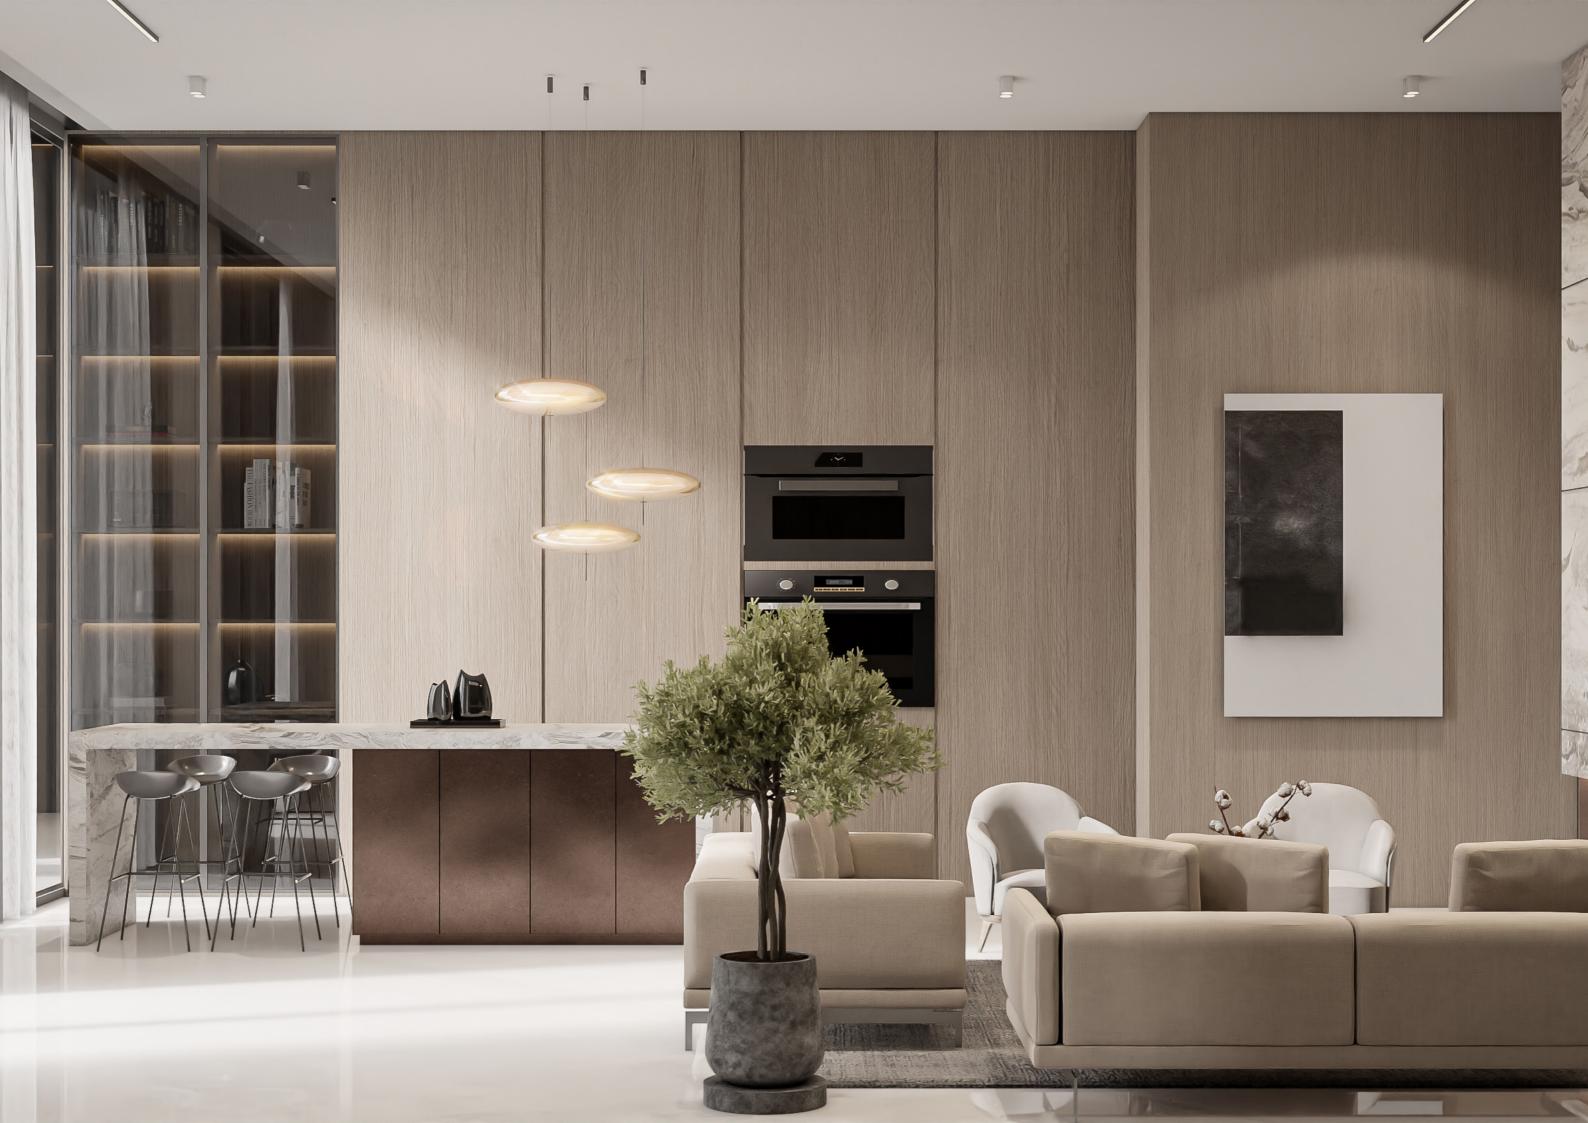

#### Elegance

The interior design embodies a minimalistic contemporary style that places a strong emphasis on creating an ambiance of warmth, harnessing abundant natural light, and showcasing clean lines. It also showcases uniquely refined aesthetics and exquisite architectural details. The color palette draws inspiration from the natural world, featuring soothing shades of beige, grey, brown, and tan.

In every room, you'll find elements of beige travertine and walnut, contributing to a unified and cohesive appearance throughout the space.