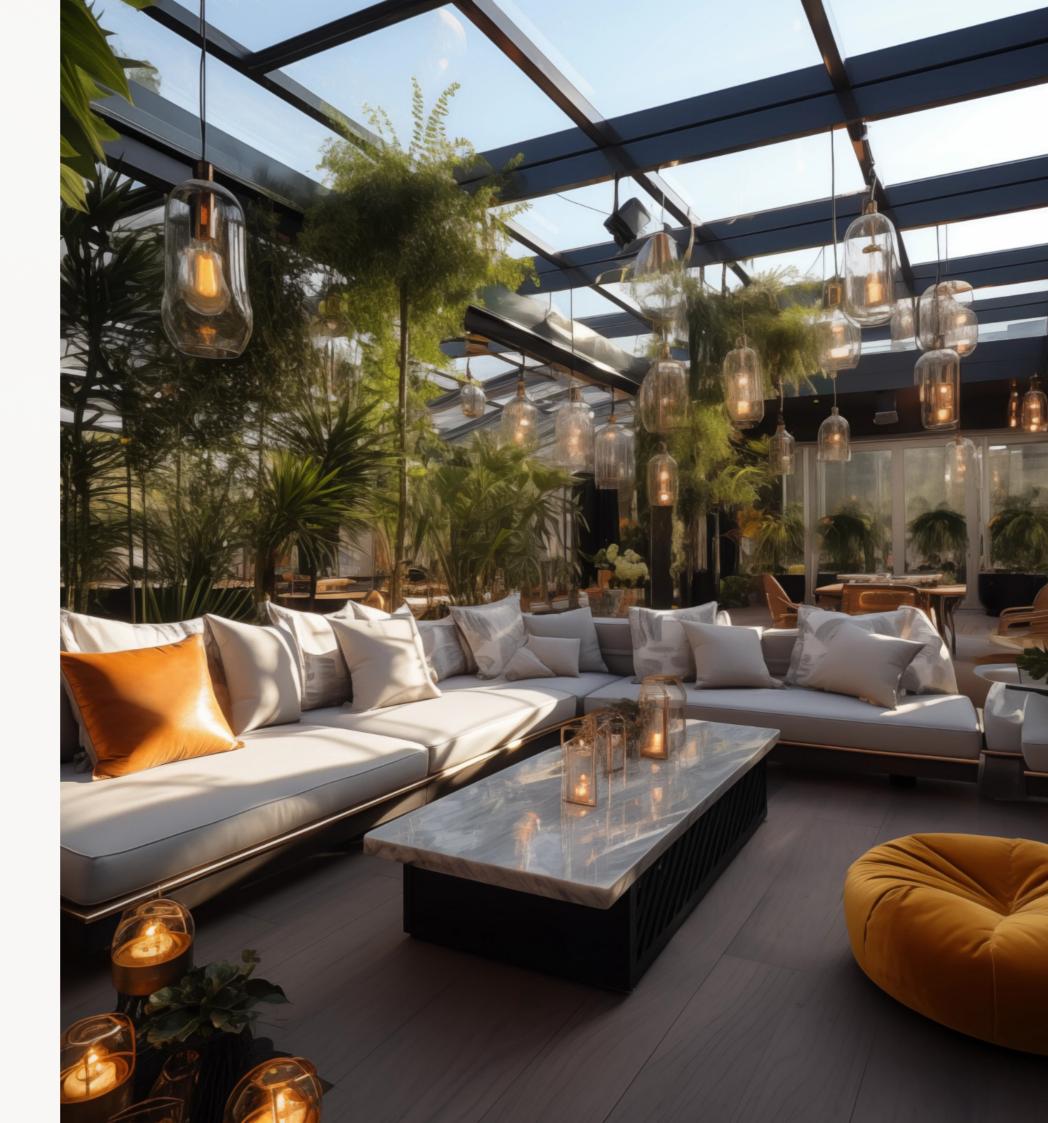

## AN INCOMPARABLE LIST OF AMENITIES & Features

Outdoor cinema
Tranquility pool
Techno Gym
Mini golf
Zen garden
Splash pool ( kids)
Plunge pool
Single basketball court
Kids play zone
Retail
Meditation lounge
Social space with porche foyer
Outdoor BBQ station
EV charging station
Smart waste system
Sustainable Water conservation system
Smart home

# A Haven of Relaxation & Beauty

An enticing amenity, the garden with a BBQ station and mini golf offers residents and guests a delightful outdoor retreat. This space is meticulously designed for relaxation and social gatherings, providing a perfect setting to enjoy the serenity of nature while indulging in culinary delights.