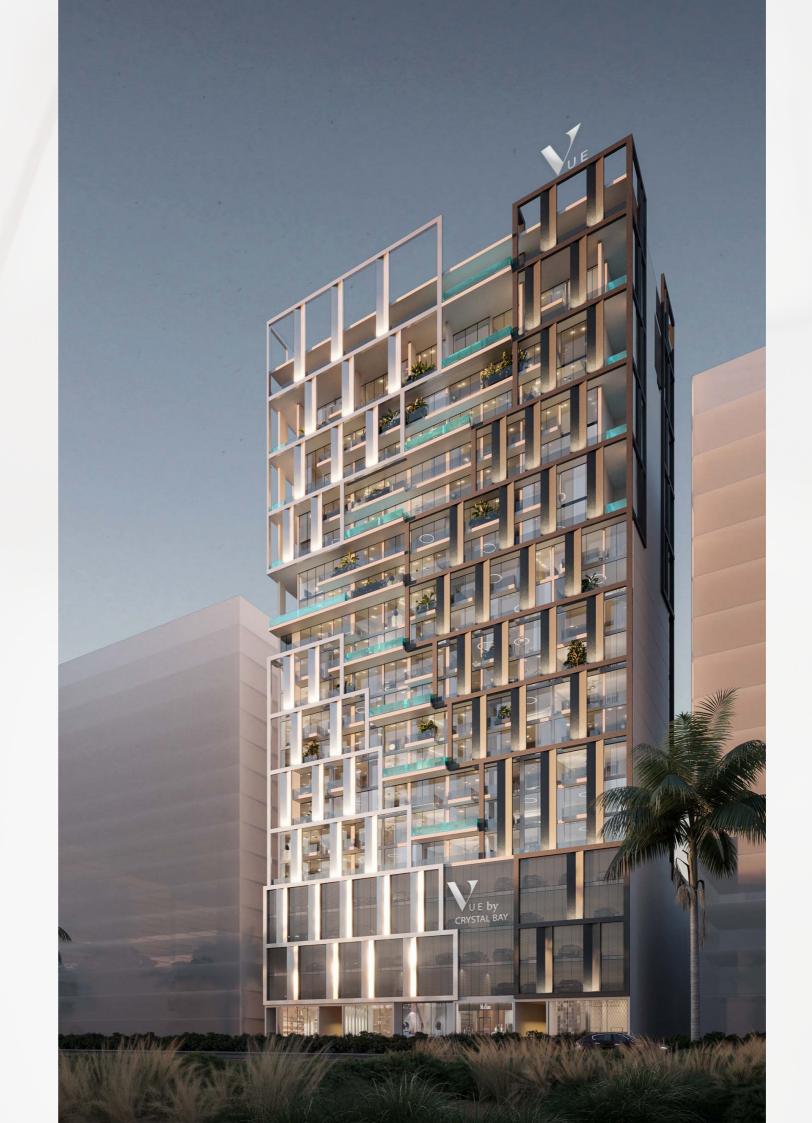

Vue is a mid-rise residential condominium situated in JVC. Its architectural design aims to blur the boundaries between interior and exterior spaces, skillfully intertwining private swimming pools with lavishly designed living areas, creating a harmonious fusion of meticulously crafted luxury interiors.

#### Architecture

The exterior structure lends the building an industrial grid-style aesthetic by utilizing steel as the primary material for a robust framework. Simultaneously, the presence of the pool element enhances the overall tactile smoothness.