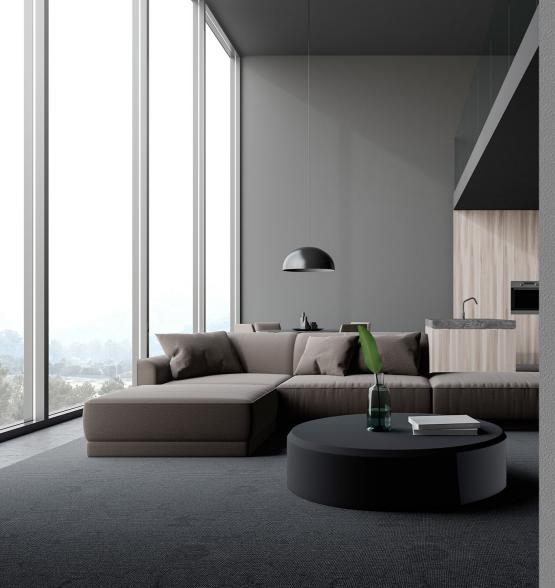

Vue is a mid-rise residential condominium situated in JVC. Its architectural design aims to blur the boundaries between interior and exterior spaces, skillfully intertwining private swimming pools with lavishly designed living areas, creating a harmonious fusion of meticulously crafted luxury interiors.

#### Architecture

The exterior structure lends the building an industrial grid-style aesthetic by utilizing steel as the primary material for a robust framework. Simultaneously, the presence of the pool element enhances the overall tactile smoothness.

#### Elegance

The interior design embodies a minimalistic contemporary style that places a strong emphasis on creating an ambiance of warmth, harnessing abundant natural light, and showcasing clean lines. It also showcases uniquely refined aesthetics and exquisite architectural details. The color palette draws inspiration from the natural world, featuring soothing shades of beige, grey, brown, and tan.