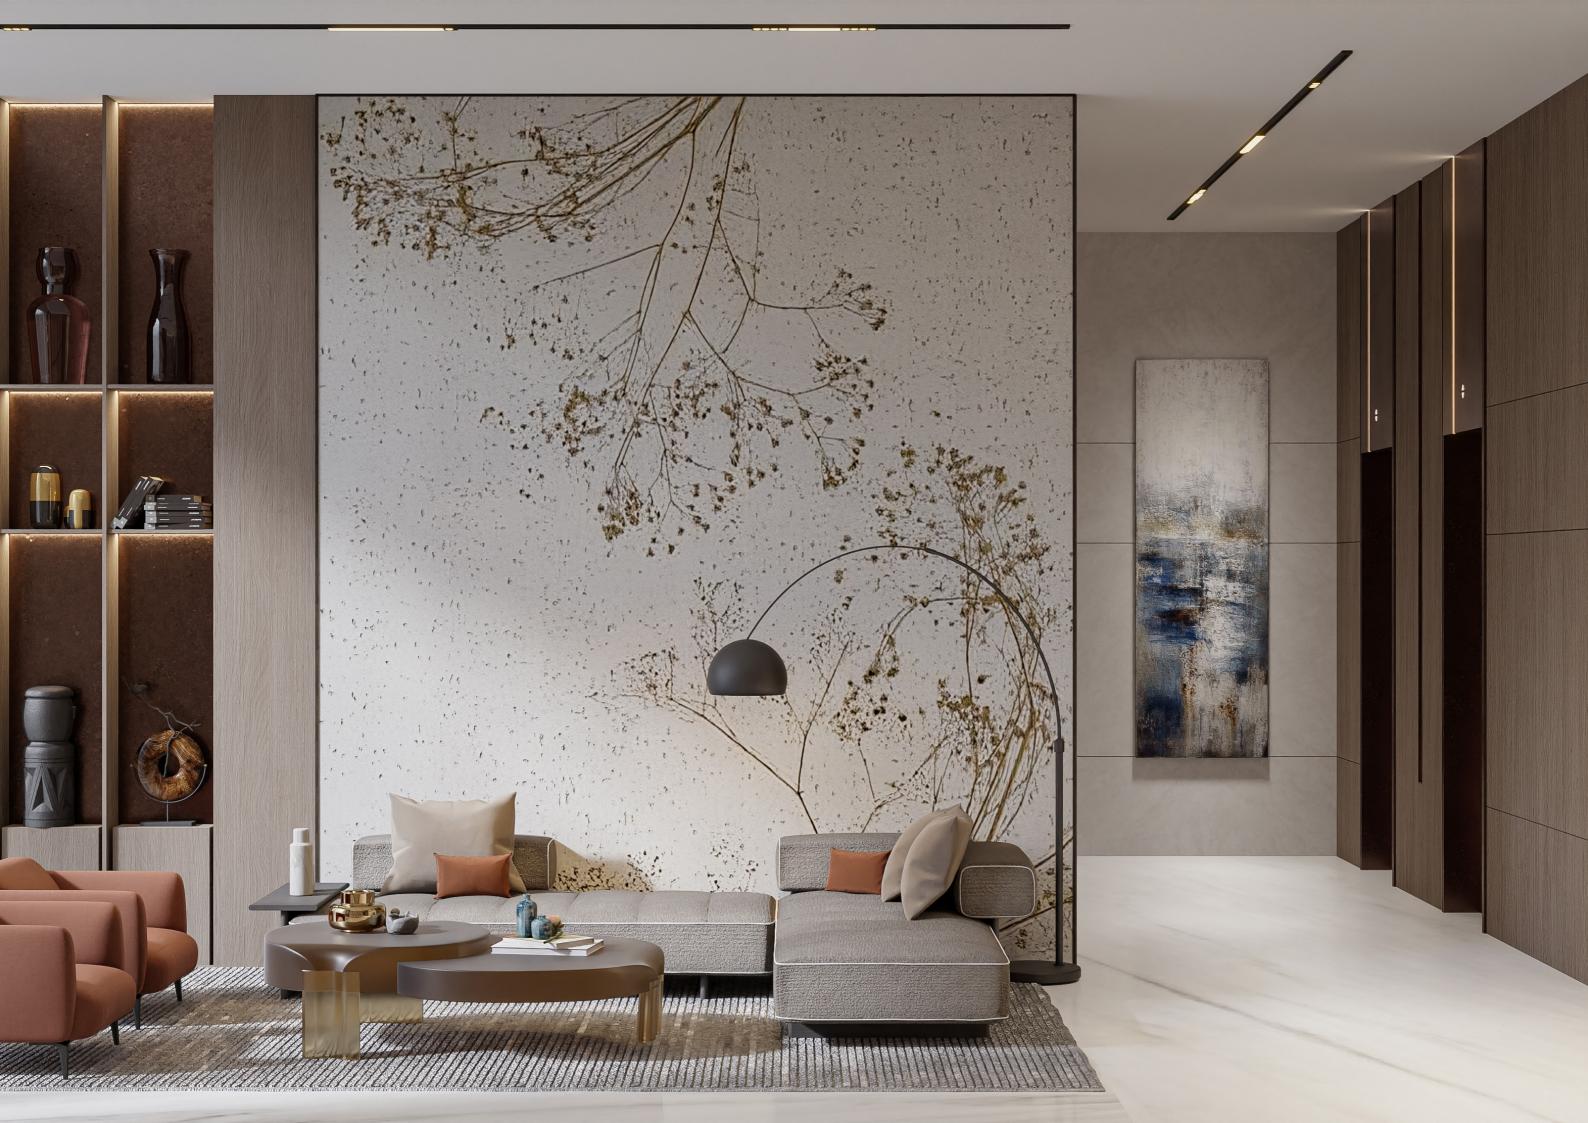

#### Elegance

The interior design embodies a minimalistic contemporary style that places a strong emphasis on creating an ambiance of warmth, harnessing abundant natural light, and showcasing clean lines. It also showcases uniquely refined aesthetics and exquisite architectural details. The color palette draws inspiration from the natural world, featuring soothing shades of beige, grey, brown, and tan.

In every room, you'll find elements of beige travertine and walnut, contributing to a unified and cohesive appearance throughout the space.

#### Elegant Essence

THE RADIANT BEAUTY OF FINE NATURAL ELEMENTS, AND INTERIORS AWASH IN NATURAL SUNLIGHT.

By harmonizing soft lines and subtle tones, the radiant interiors of Vue shimmer from dawn till dusk.