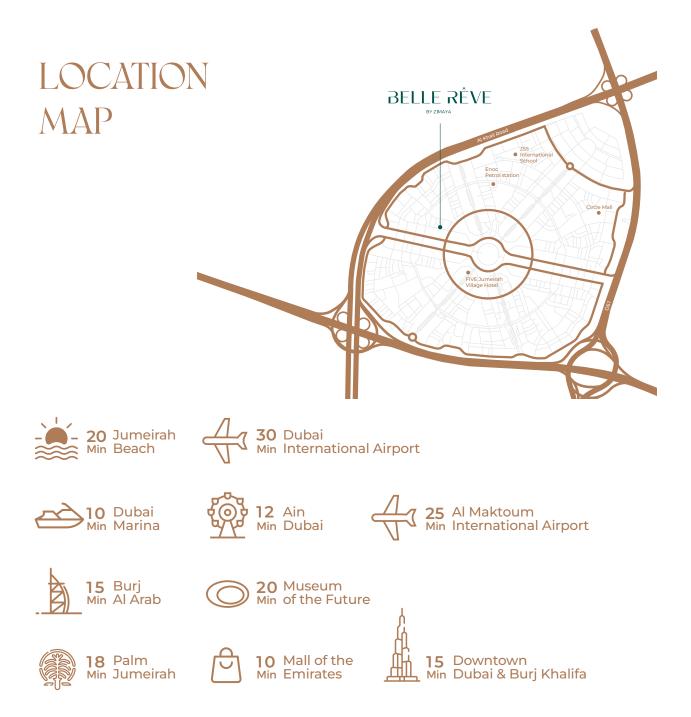

## BEAUTIFUL DREAMS Reside here

Belle Rêve, a 5-floor heaven of affordable luxury where reality and fantasy intertwine seamlessly. These premium apartments located in Jumeirah Village Circle, Dubai, offers a lifestyle that's indulgent but realistic. With high terrace, outdoor living spaces and lavish amenities makes Belle Rêve a comfortable modern home that is a dream come true.