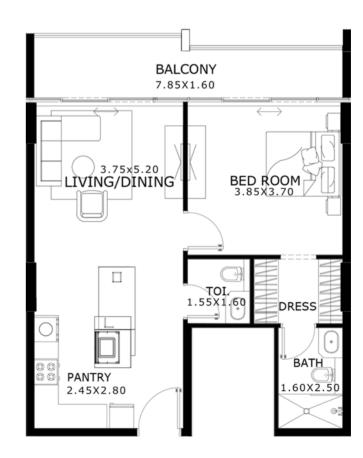

#### 1 BEDROOM

Area details

Suite area

Balcony area

Total area

Minimum area 628.18 Sq. Ft. 106.78 Sq. Ft. 734.96 Sq. Ft. Maximum area 637.65 Sq. Ft. 217.00 Sq. Ft. 854.65 Sq. Ft.

#### **TYPICAL LAYOUTS**