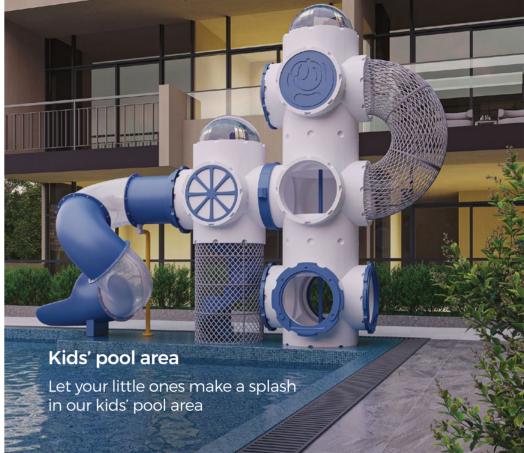

# CHERISH MENITIES

Each facility at Belle Rêve is designed to provide comfort while nurturing and respecting the surroundings. Modern conveniences and environmental mindfulness intertwine here while creating a sanctuary of serenity amidst the bustling energy of urban life.

#### TWICE THE AMENITIES. DOUBLE THE COMFORT.

Children's pool

garden

party area

Multi-purpose

බ් ුුණ Kids' play III area

Pickleball

Organic