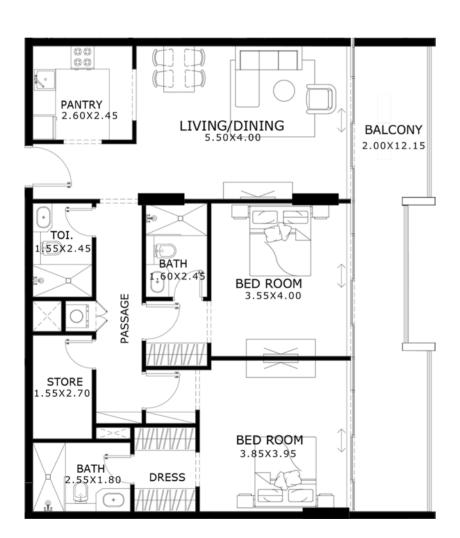

#### 2 BEDROOM with store

Area details Suite area **Balcony** area **Total area** 

Minimum area 1,035.81 Sq. Ft. 173.08 Sq. Ft.

Maximum area 1,110.30 Sq. Ft. 401.39 Sq. Ft. 1,208.89 Sq. Ft. 1,511.69 Sq. Ft.