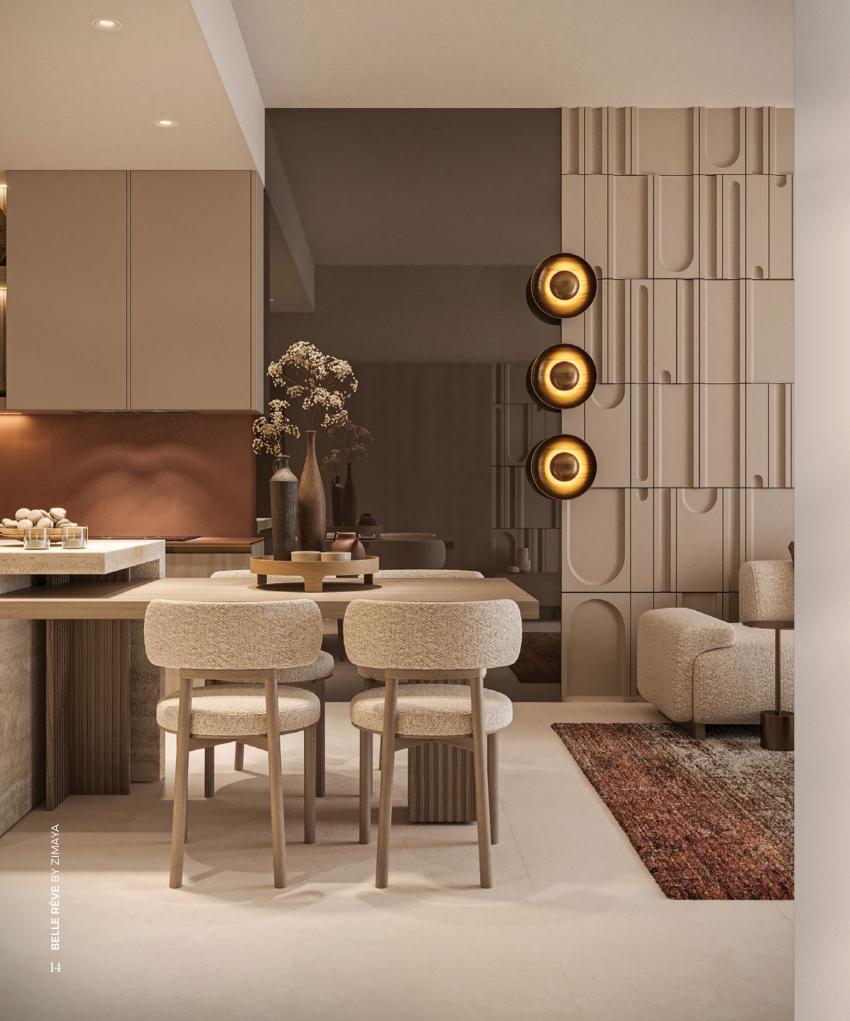

#### A DREAMY REALM OF YOUR OWN The living area

Every home in Belle Rêve features a spacious living room with delicate, double-glazed glass windows and balcony doors that offer impact protection and sound resistance. The layout of the room ensures unobstructed panoramic views.

Private balconies warmly invite you to bask in the beauty of the surroundings. The high ceiling makes each space open and luxurious, inviting you to dream and create. Additionally, a select few apartments include private pools, adding an extra touch of enchantment to this magical space.