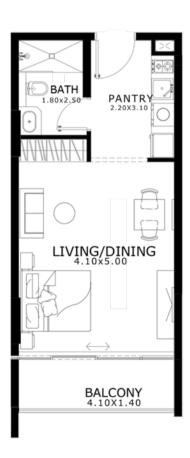

#### **TYPICAL LAYOUTS**

#### STUDIO

Area details

Suite area

Balcony area

Total area

Minimum area 343.58 Sq. Ft. 53.07 Sq. Ft. 396.65 Sq. Ft. Maximum area

392.34 Sq. Ft.

147.90 Sq. Ft.