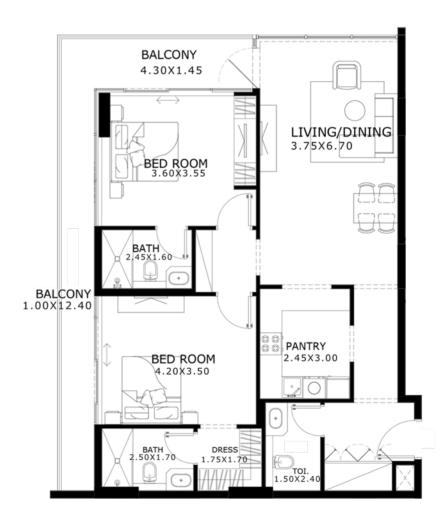

#### 2 BEDROOM

Area details Suite area **Balcony** area **Total area** 

Minimum area 1,051.20 Sq. Ft. 196.55 Sq. Ft.

Maximum area 1,054.54 Sq. Ft. 451.55 Sq. Ft. 1,247.75 Sq. Ft. 1,506.09 Sq. Ft.

#### **TYPICAL LAYOUTS**