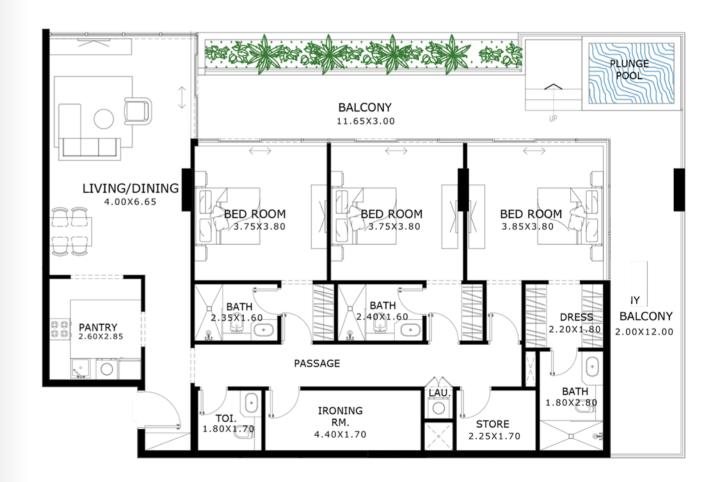

### 3 BEDROOM with maid room & store

Area details Suite area **Balcony** area **Total area** 

Minimum area 1,577.45 Sq. Ft. 635.61 Sq. Ft. 2,213.06 Sq. Ft. 2,214.89 Sq. Ft.

Maximum area 1,578.20 Sq. Ft. 636.69 Sq. Ft.