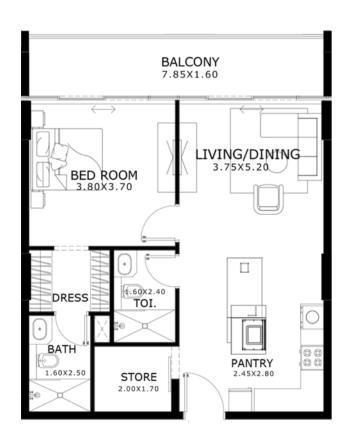

### BEDROOM with store

Area details Suite area **Balcony** area **Total area** 

Minimum area 691.90 Sq. Ft. 106.89 Sq. Ft. 798.79 Sq. Ft.

Maximum area 703.42 Sq. Ft. 217.22 Sq. Ft. 920.64 Sq. Ft.