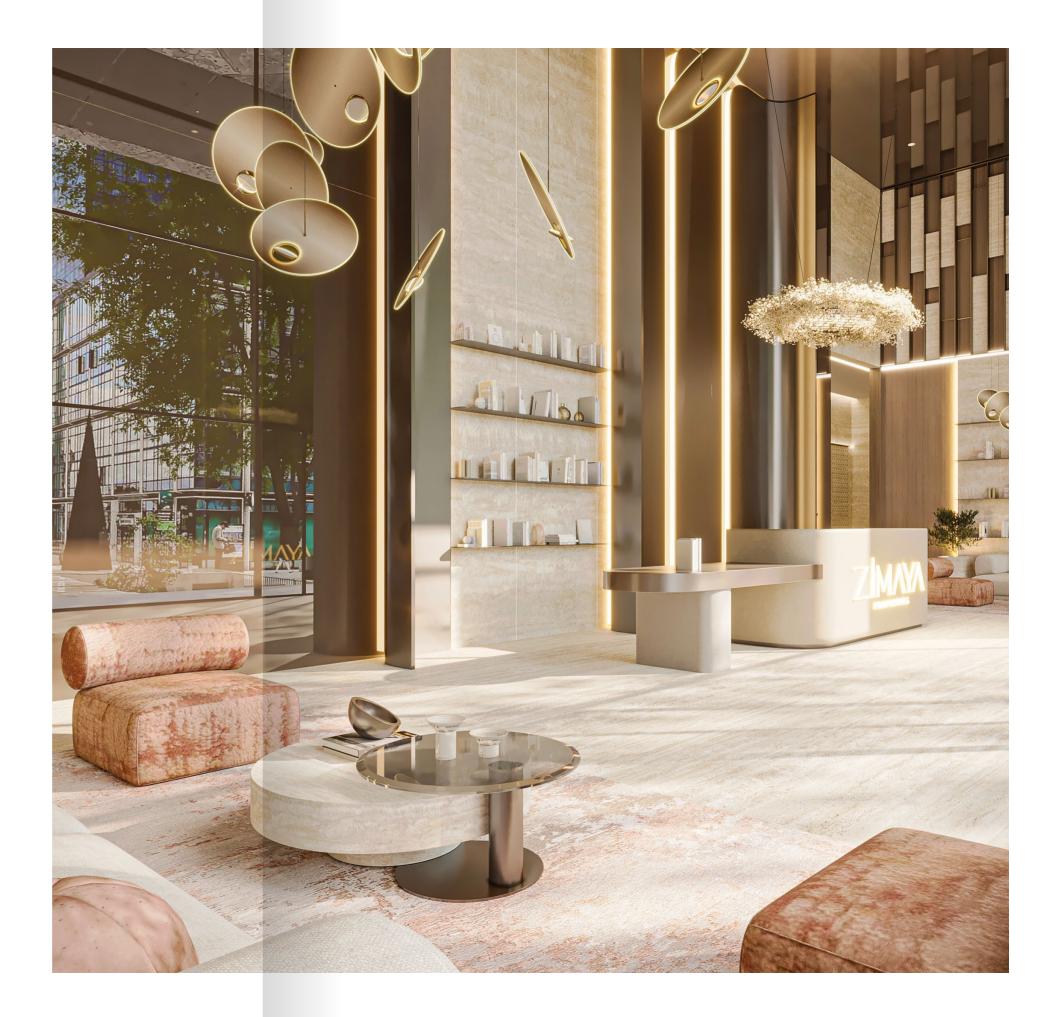

# WHERE GENTLE ELEGANCE GREETS YOU The Loppy

Soft suffused ethereal light filtering through the glass facade of this spacious open lobby, with high ceiling feels like a tender loving embrace that welcomes you to Belle Rêve. The warmth of this space coloured in soothing pastel hues and adorned with plush rugs and furnishings makes a cozy first impression on all who enter Belle Rêve. It sets the stage for the overall experience that awaits you here.