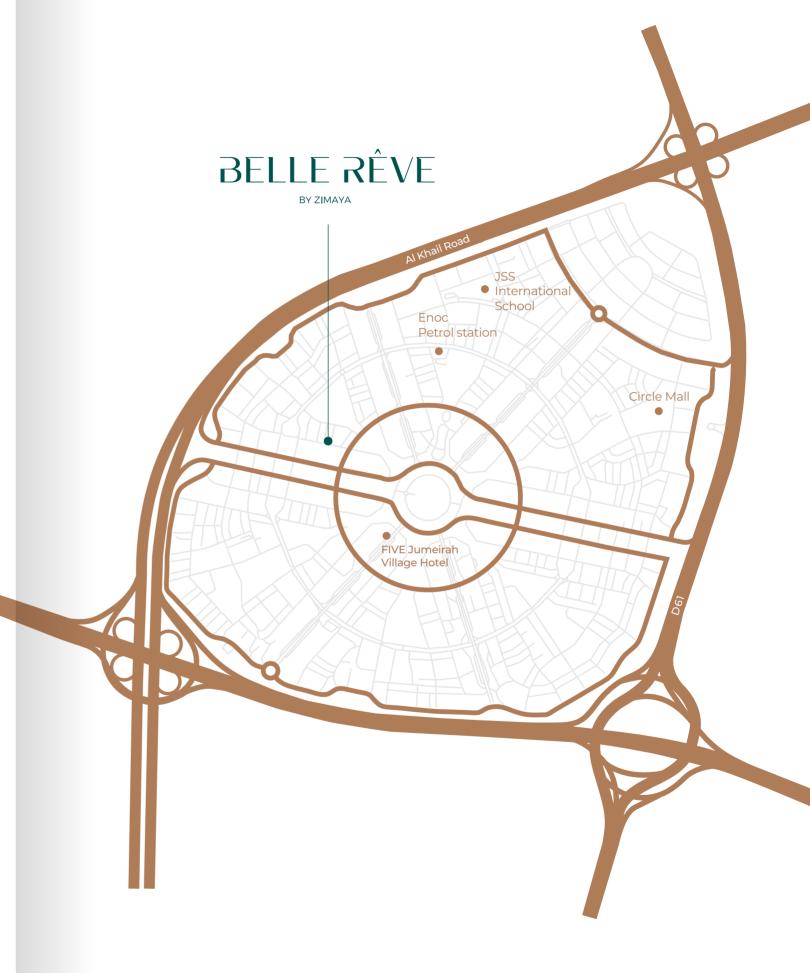

#### LOCATION MAP

15 Burj Min Al Arab

20 Museum Min of the Future

18 Palm Min Jumeirah

10 Mall of the Min Emirates

15 Downtown Min Dubai & Burj Khalifa